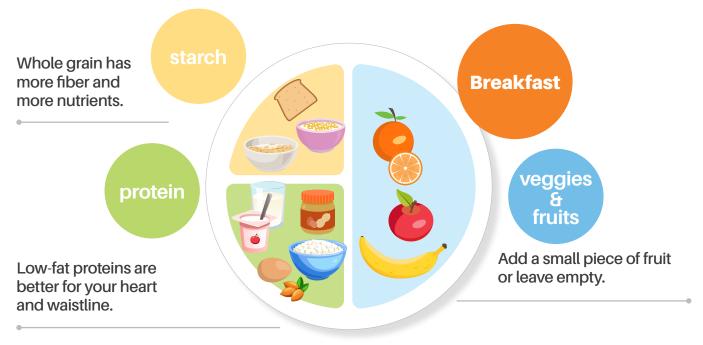

## Plan your plate

Eating healthy never tasted so good

Note: Only use  $\frac{1}{2}$  of your plate —  $\frac{1}{4}$  protein and  $\frac{1}{4}$  starch