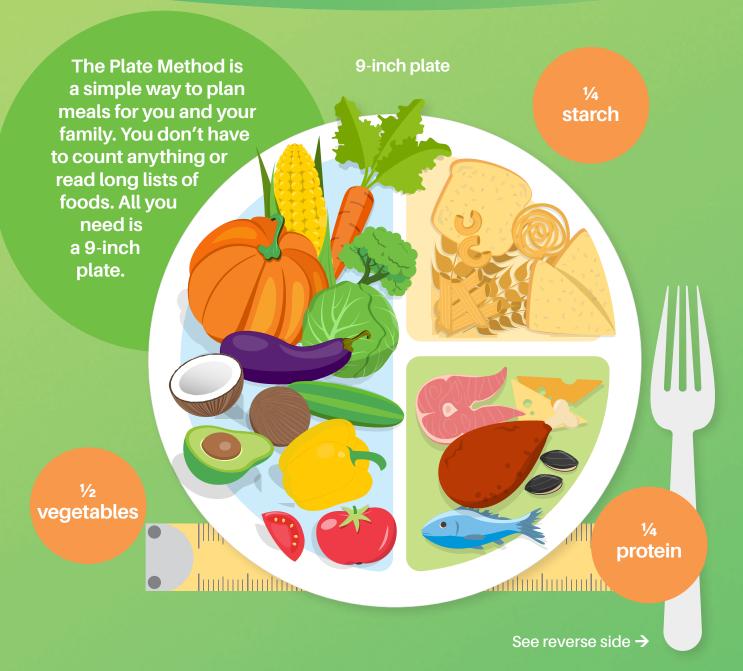

## Plan your plate

Eating healthy never tasted so good

Note: Only use  $\frac{1}{2}$  of your plate —  $\frac{1}{4}$  protein and  $\frac{1}{4}$  starch