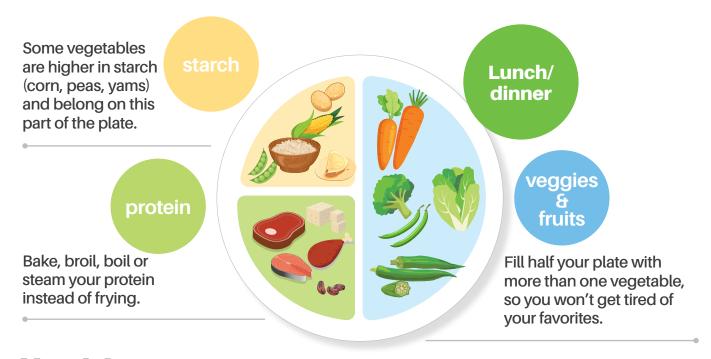

## Plan your plate

Eating healthy never tasted so good

Note: Only use  $\frac{1}{2}$  of your plate —  $\frac{1}{4}$  protein and  $\frac{1}{4}$  starch